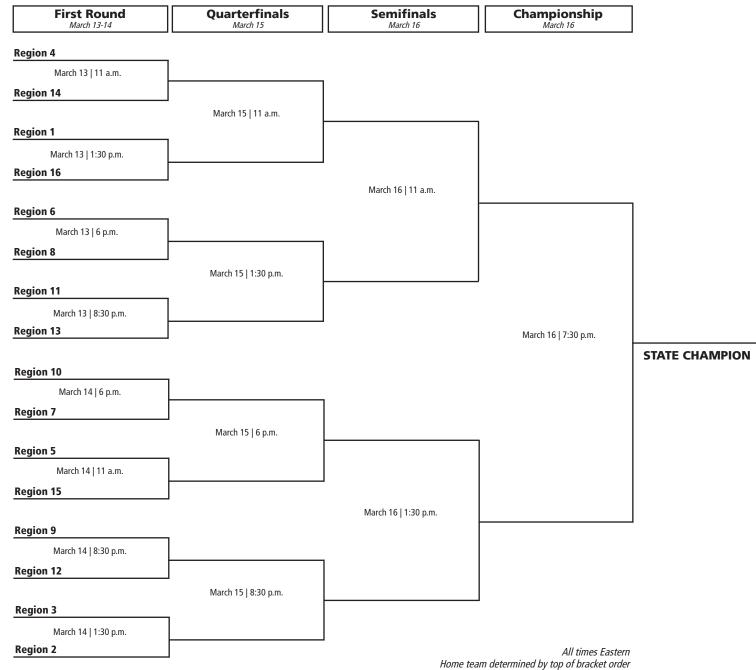

## **2024 MINGUA BEEF JERKY GIRLS' BASKETBALL SWEET 16®**

March 13-16 | Rupp Arena at Central Bank Center | Lexington

### March 13

First Round

11 a.m. | Region 4 vs. Region 14 1:30 p.m. | Region 1 vs. Region 16 6 p.m. | Region 6 vs. Region 8 8:30 p.m. | Region 11 vs. Region 13

### March 14

First Round 11 a.m. | Region 5 vs. Region 15 1:30 p.m. | Region 3 vs. Region 2 6 p.m. | Region 10 vs. Region 7 8:30 p.m. | Region 9 vs. Region 12

# March 15 Quarterfinals

11 a.m. | Quarterfinal 1 1:30 p.m. | Quarterfinal 2 6 p.m. | Quarterfinal 3 8:30 p.m. | Quarterfinal 4

### March 16

Semifinals 11 a.m. | Semifinal 1 1:30 p.m. | Semifinal 2 Championship 7:30 p.m. | Championship

BUCKLE UP AND PUT THE PHONE DOWN.

KYHIGHWAYSAFETY.COM