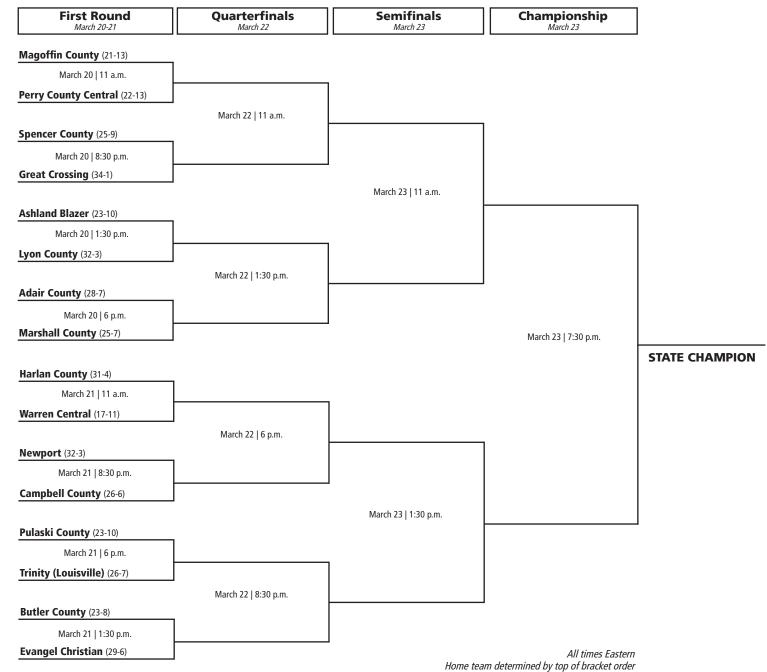

# 2024 UK HEALTHCARE BOYS' BASKETBALL SWEET 16®

March 20-23 | Rupp Arena at Central Bank Center | Lexington

### March 20

First Round

11 a.m. | Magoffin County vs. Perry County Central 1:30 p.m. | Ashland Blazer vs. Lyon County 6 p.m. | Adair County vs. Marshall County 8:30 p.m. | Spencer County vs. Great Crossing

#### March 21

First Round
11 a.m. | Harlan County vs. Warren Central
11 a.m. | Butler County vs. Evangel Christian
6 p.m. | Pulaski County vs. Trinity (Louisville)
8:30 p.m. | Newport vs. Campbell County

# March 22

Quarterfinals
11 a.m. | Quarterfinal 1
1:30 p.m. | Quarterfinal 2
6 p.m. | Quarterfinal 3
8:30 p.m. | Quarterfinal 4

## March 23

Semifinals 11 a.m. | Semifinal 1 1:30 p.m. | Semifinal 2 Championship 7:30 p.m. | Championship

BUCKLE UP AND PUT THE PHONE DOWN.

KYHIGHWAYSAFETY.COM